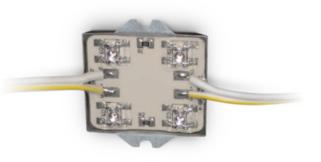

## LED Chain Light

The LED Chain Modules are ideal for illuminating channel lettering, signage or to create a halo effect simply and cost effectively.

The LED Chain Light System is a low voltage, long life alternative to neon and fluorescent lighting systems for channel letters and other signage requirements. Each LED Chain Module is covered in a UV stable resin rendering them suitable for outdoor use, and combines four single colour LEDs to give an even spread of coloured light.

The LED Chain Modules are available in four colours: red, green, blue, white. Depending on your application, the distance between each module may be varied to optimise the intensity of the lighting effect. The LED Chain Modules feature aluminium backing for better heat dissipation, as well as double sided adhesive tape to ensure a simple and problem free installation.