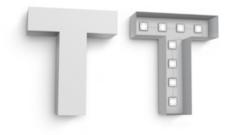

## LED Chain Light

The LED Chain Modules are ideal for illuminating channel lettering, signage or to create a halo effect simply and cost effectively.

The LED Chain Light System is a low voltage, long life alternative to neon and fluorescent lighting systems for channel letters and other signage requirements. Each LED Chain Module is covered in a UV stable resin rendering them suitable for outdoor use, and combines four single colour LEDs to give an even spread of coloured light.

## Suggested Applications

- Lighting for Channel Letters
- · Lighting for any interior and exterior installations
- Backlight for light box
- Most cases where neon replacement is required

• Power Supply (dependant on number of modules)