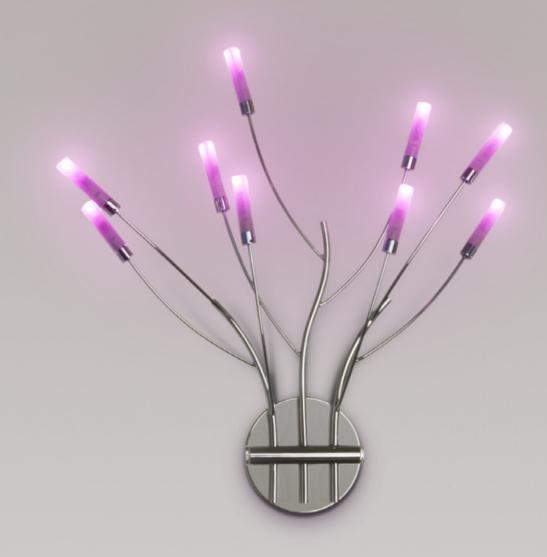

## ELS Tree Light W33

The ELS Tree Light W33 is a wall mounted decorative lighting element, using ELS Litebits to create colour changing mood lighting.

ELS Tree Light W33 automatically cycles through sequences, from gentle transformation of colours to playful sequences that mirror the changing colours in nature over the seasons. The tree light comes with 16 preloaded sequences that can be set using a button located in the base of the lamp.

The ELS Tree Light is available in various models; for the wall, ceiling and floor.

## Specifications

- 460mm (18.11") in width
- 485mm (19.09") in height
- 123mm (4.84") in diameter (base)
- Up to 1600mCd per LED (2 LEDs per ELS Litebit)
- 9 Litebits in the ELS Tree
- 12VAC 0.75A (max) when ON
- Power Consumption: 8.6W
- Power Supply Configuration: 2.5 centre positive