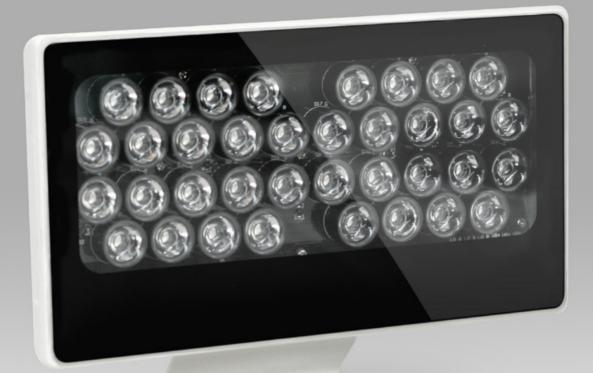

## High Power Flood Light

The High Power Flood Light is perfect for giving that intense atmospheric wash of colour on your selected surface.

The high power LED Flood Light is powered by 36 1W LEDs, providing a very narrow beam angle, futher distance, brighter colour and and evenly diffused illumination.

## Specifications

- Beam Angle: 10 Degrees
- Dimensions: 272mm (I) x 149mm (w) x 200mm (h)
- Weight: 4.2kg
- Operating temperature: from -20 to +50 degrees celcius
- Emitting Distance: 5-8 meters, 20 meters (MAX)
- 30 LEDs per unit