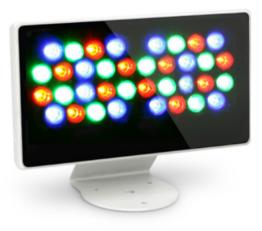

The colour effect is subtle, yet undoubtedly effective and attention grabbing. Each ultra bright red, green and blue LED has a 256 color depth, providing you with virtually limitless colour selection. The LED Flood Lights are easily installed with the assistance of mounting gears and rotating equipment, and can be controlled using a DMX controller.