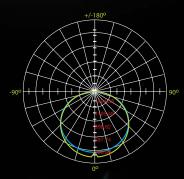

| Beam Angle | 160 Degree                                   |
|------------|----------------------------------------------|
| Dimension  | 120(W) x 127(H) mm                           |
| Weight     | (.9~0.11 kg)                                 |
| Regulatory | Laser Testing, RoHS, CE, FCC, UL Transformer |