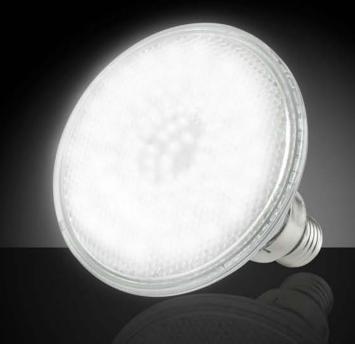

# **VISION PAR-38B-X Series**

Save Energy, Help the Planet LED Bright Innovative Plug-In Bulb Offices ,Residential Buildings, Multifamily Complexes

#### Introduction

ESI Vision PAR-38B-X Lights replace current traditional CFL-PL lamps. High CRI characteristics allow for better contrast and color consistency. They can be used in a wide variety of areas. Their Long lifespan easily reduce maintenance costs. We are proud to introduce this revolutionary product to you.